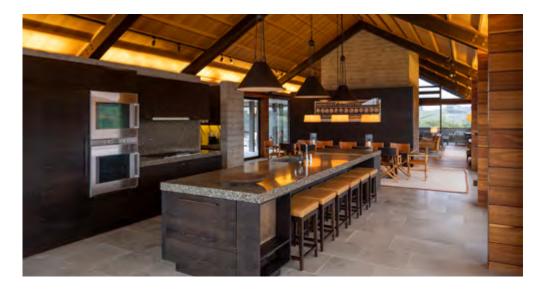

and an area and and are a series of the series

There are four Residences with a total of 14 bedrooms.

The Boathouse

The Boathouse is located on the water's edge and looks out across the Bay of Islands and beyond. There are two bedrooms and a shared bathroom.

### Vineyard Villa

11

The Vineyard Villa is located amongst the vineyard. There are three king bedrooms and two bathrooms.

Bedroom 1King bed with an ensuite bathroomBedroom 21x king bedBedroom 31x king bed or can be two singles