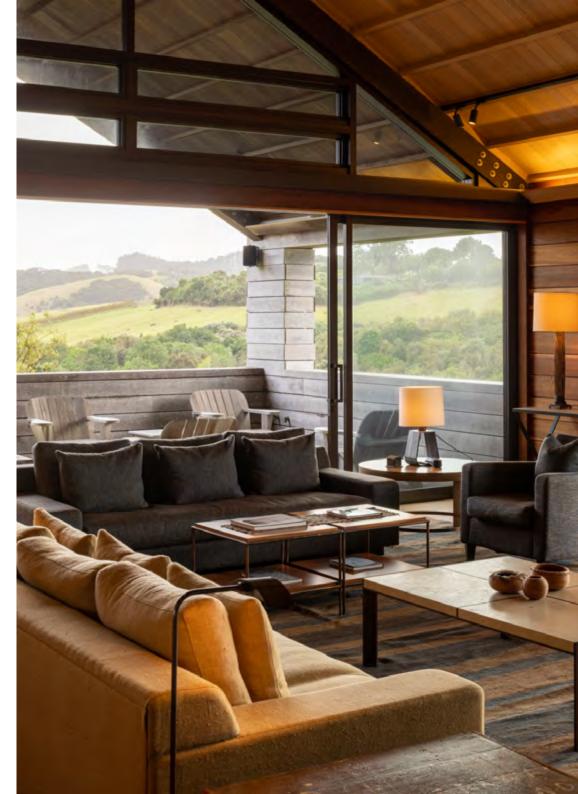

## THE LANDING BAY OF ISLANDS NEW ZEALAND

The Landing is set amongst a 1,000-acre property and has been developed to enhance and protect the archaeological registered sites, six private beaches, Kiwi habitat, native plants, and an award-winning vineyard, the largest in Northland.