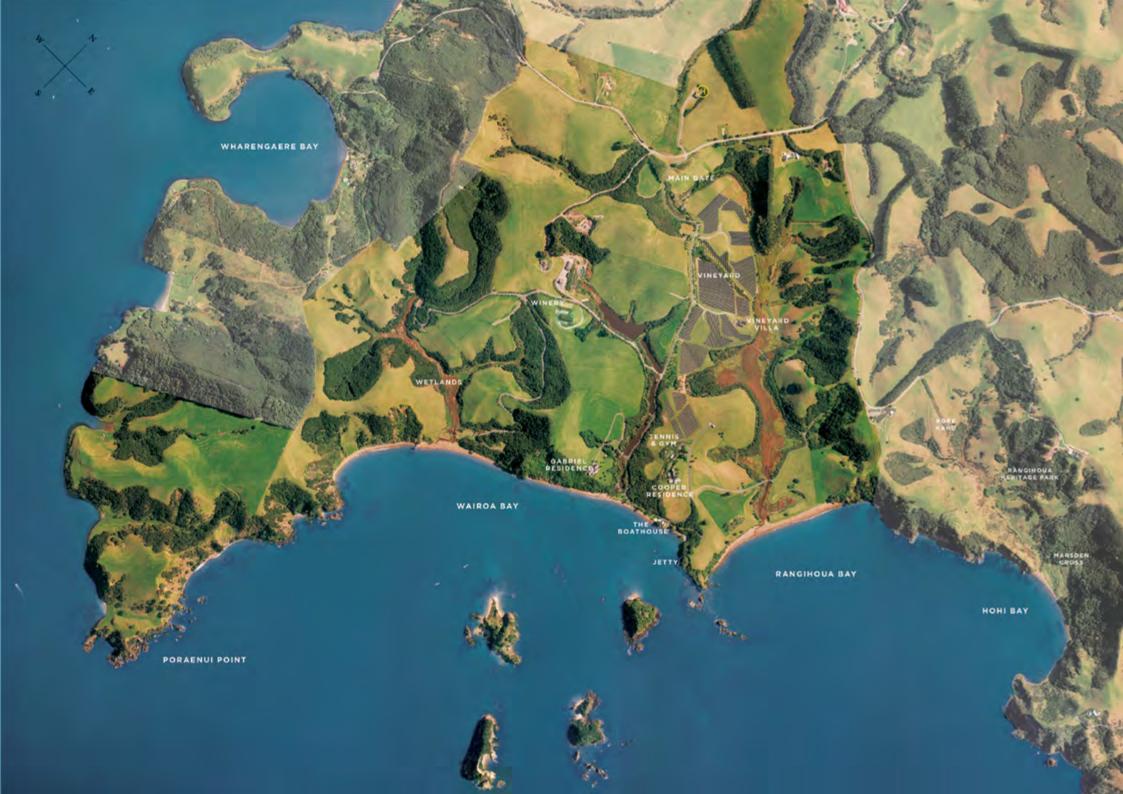

## THE LANDING BAY OF ISLANDS NEW ZEALAND

The Landing is set amongst a 1,000-acre property and has been developed to enhance and protect the archaeological registered sites, six private beaches, Kiwi habitat, native plants, and an award-winning vineyard, the largest in Northland.

and an area and and are a series of the series

There are four Residences with a total of 14 bedrooms.

The Boathouse

The Boathouse is located on the water's edge and looks out across the Bay of Islands and beyond. There are two bedrooms and a shared bathroom.

### Vineyard Villa

11

The Vineyard Villa is located amongst the vineyard. There are three king bedrooms and two bathrooms.

Bedroom 1King bed with an ensuite bathroomBedroom 21x king bedBedroom 31x king bed or can be two singles

# Gabriel Residence

The Gabriel Residence has magnificent views in all directions. There are four-bedroom suites with ensuite bathrooms. The beds do not split to singles.

Bedroom 11x king bedBedroom 21x king bedBedroom 31x king bedBedroom 41x king bed

Cooper Residence

Sits on a headland site with 360-degree views of the surrounding ocean and countryside. There are five-bedroom suites with ensuite bathrooms.

- Bedroom 11x king bedBedroom 21x queen bed with 2 single children's bedsBedroom 31x king bed or can be two singlesBedroom 41x king bed or can be two singles
- Bedroom 5 1x king bed