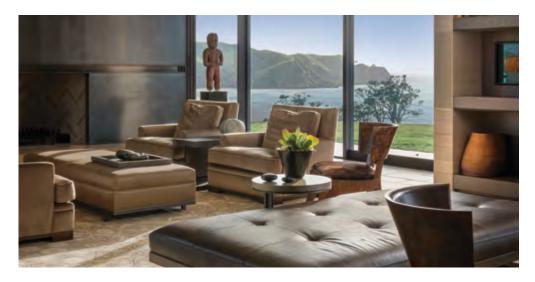

Cooper Residence

Sits on a headland site with 360-degree views of the surrounding ocean and countryside. There are five-bedroom suites with ensuite bathrooms.

- Bedroom 11x king bedBedroom 21x queen bed with 2 single children's bedsBedroom 31x king bed or can be two singlesBedroom 41x king bed or can be two singles
- Bedroom 5 1x king bed