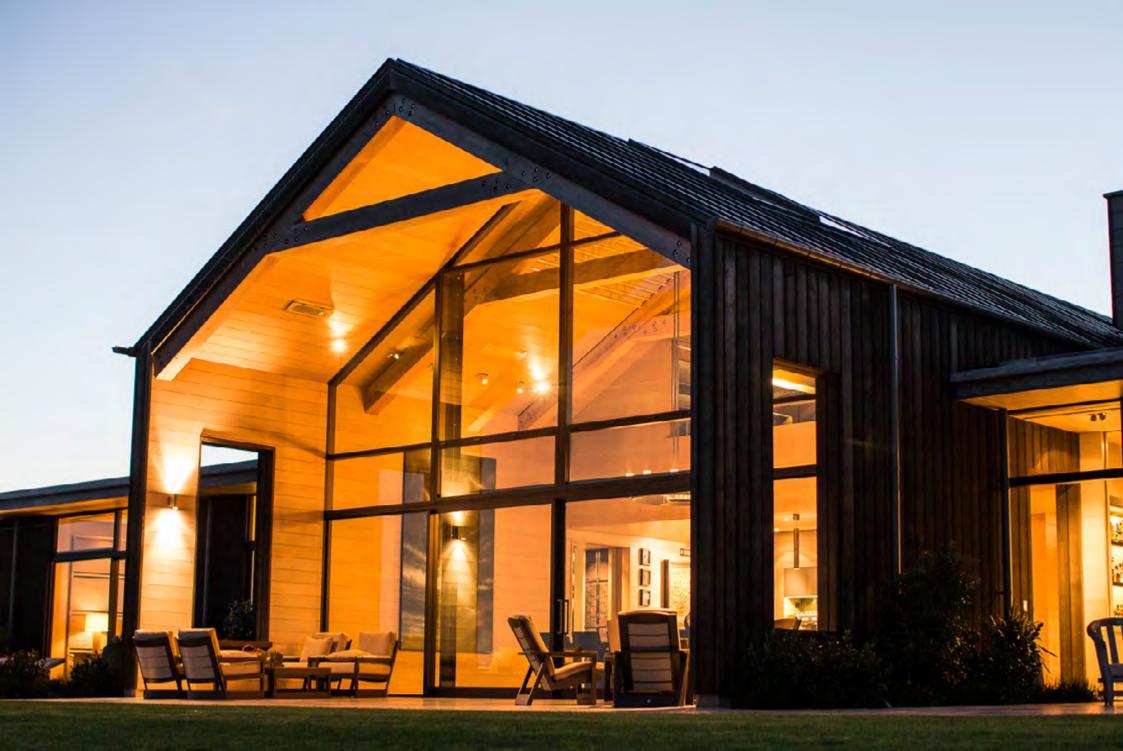

# Gabriel Residence

The Gabriel Residence has magnificent views in all directions. There are four-bedroom suites with ensuite bathrooms. The beds do not split to singles.

Bedroom 11x king bedBedroom 21x king bedBedroom 31x king bedBedroom 41x king bed