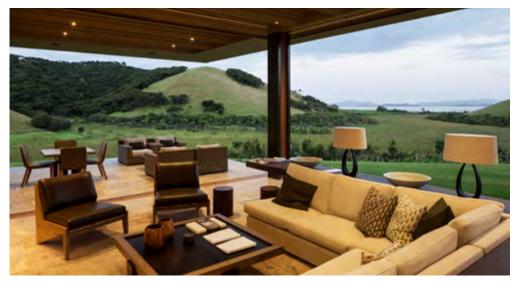

### Vineyard Villa

11

The Vineyard Villa is located amongst the vineyard. There are three king bedrooms and two bathrooms.

Bedroom 1King bed with an ensuite bathroomBedroom 21x king bedBedroom 31x king bed or can be two singles

# Gabriel Residence

The Gabriel Residence has magnificent views in all directions. There are four-bedroom suites with ensuite bathrooms. The beds do not split to singles.

Bedroom 11x king bedBedroom 21x king bedBedroom 31x king bedBedroom 41x king bed

Cooper Residence

Sits on a headland site with 360-degree views of the surrounding ocean and countryside. There are five-bedroom suites with ensuite bathrooms.

- Bedroom 11x king bedBedroom 21x queen bed with 2 single children's bedsBedroom 31x king bed or can be two singlesBedroom 41x king bed or can be two singles
- Bedroom 5 1x king bed