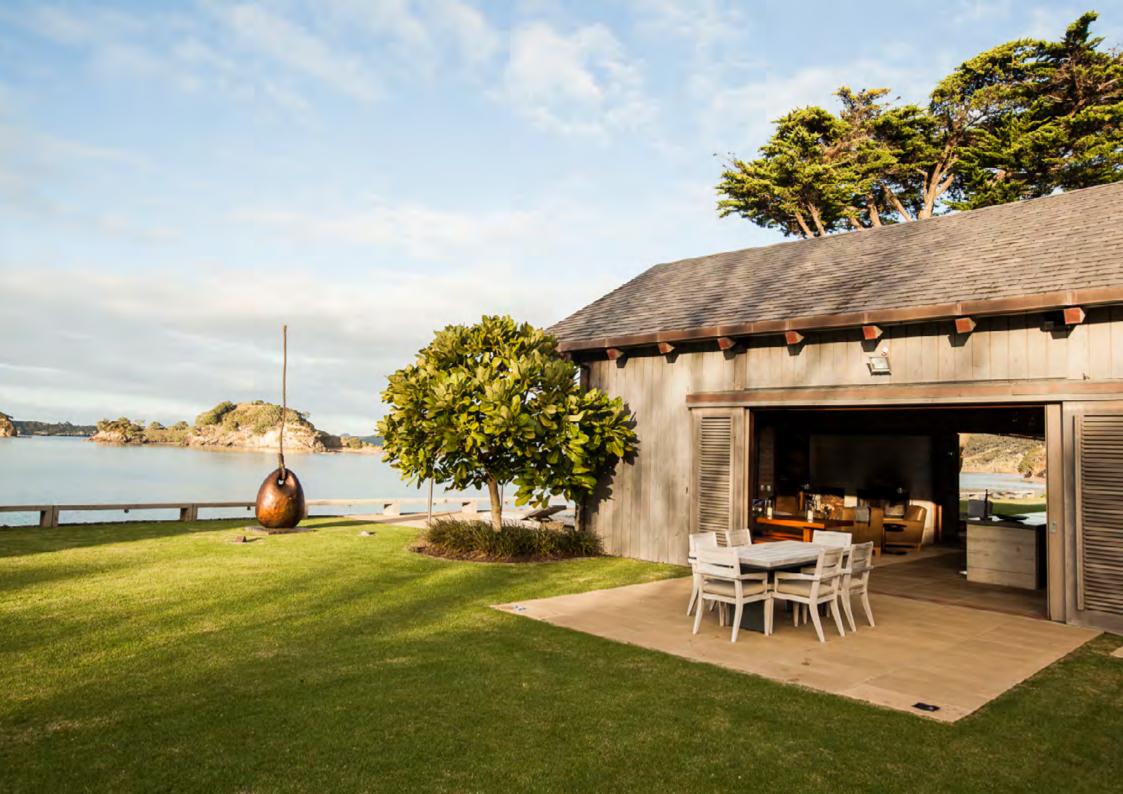

## THE LANDING BAY OF ISLANDS NEW ZEALAND

The Landing is set amongst a 1,000-acre property and has been developed to enhance and protect the archaeological registered sites, six private beaches, Kiwi habitat, native plants, and an award-winning vineyard, the largest in Northland.

and an area and and are a series of the series

There are four Residences with a total of 14 bedrooms.

The Boathouse

The Boathouse is located on the water's edge and looks out across the Bay of Islands and beyond. There are two bedrooms and a shared bathroom.