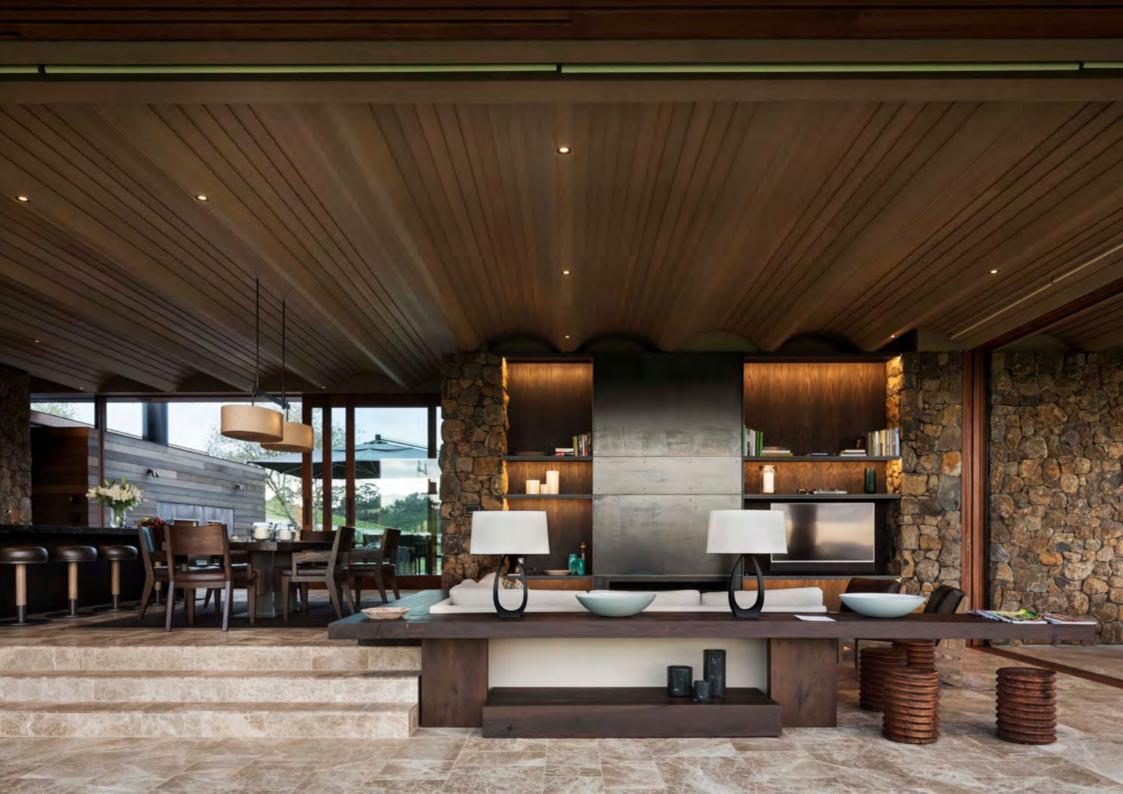

# Gabriel Residence

The Gabriel Residence has magnificent views in all directions. There are four-bedroom suites with ensuite bathrooms. The beds do not split to singles.

Bedroom 11x king bedBedroom 21x king bedBedroom 31x king bedBedroom 41x king bed

Cooper Residence

Sits on a headland site with 360-degree views of the surrounding ocean and countryside. There are five-bedroom suites with ensuite bathrooms.

- Bedroom 11x king bedBedroom 21x queen bed with 2 single children's bedsBedroom 31x king bed or can be two singlesBedroom 41x king bed or can be two singles
- Bedroom 5 1x king bed