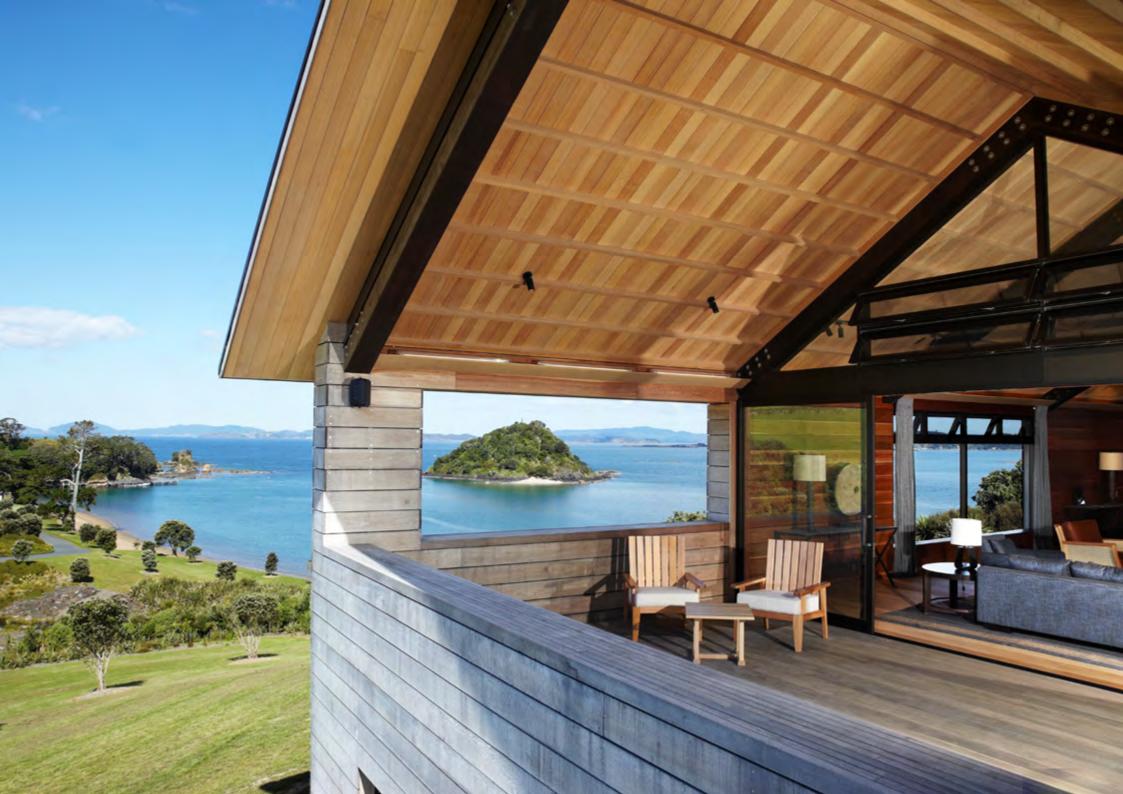

## THE LANDING BAY OF ISLANDS NEW ZEALAND

The Landing is set amongst a 1,000-acre property and has been developed to enhance and protect the archaeological registered sites, six private beaches, Kiwi habitat, native plants, and an award-winning vineyard, the largest in Northland.

and an area and and are a series of the series

There are four Residences with a total of 14 bedrooms.

The Boathouse

The Boathouse is located on the water's edge and looks out across the Bay of Islands and beyond. There are two bedrooms and a shared bathroom.